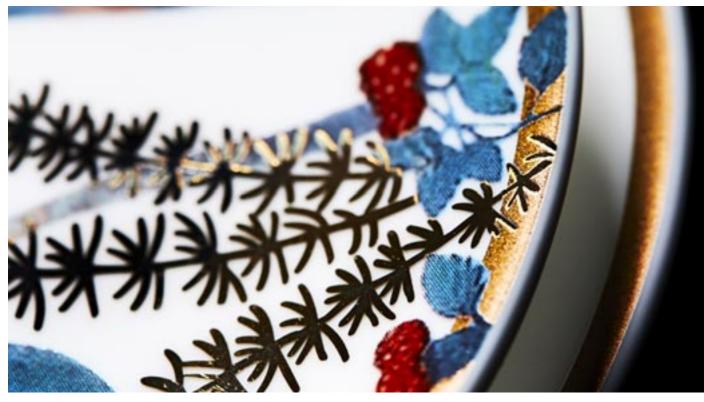

### TRUCAL® IS OUR SUPERIOR WATERSLIDE DECAL PAPER FOR CERAMIC AND GLASS

For over 150 years, we have maintained our market leading position and continue to work with some of the world's most prestigious brands in producing luxury ceramic and glass products.

**Tru**cal<sup>®</sup> is the market leading range of decal papers from Tullis Russell. It is available in several weights and has been developed to suit wide range of ceramic and glass applications.

Thanks to years of experience and a technical understanding of customers requirements, we have created the market leading range of high-quality waterslide decal papers. Our transfer papers are relied upon throughout the world to give consistent printing, problem free application and outstanding decoration results.