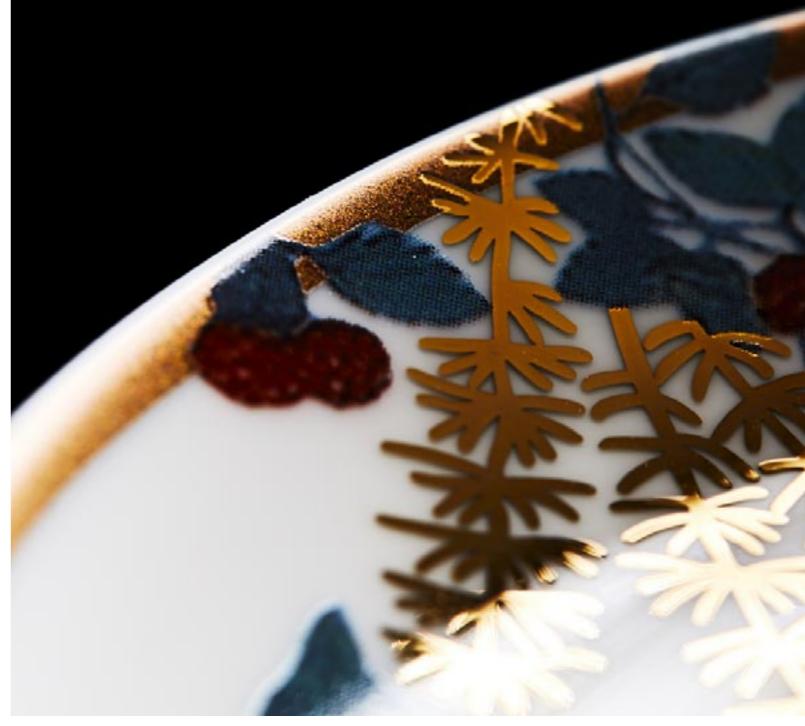

### TRUCAL® IS OUR SUPERIOR WATERSLIDE DECAL PAPER FOR CERAMIC AND GLASS

For over 150 years, we have maintained our market leading position and continue to work with some of the world's most prestigious brands in producing luxury ceramic and glass products.

**Tru**cal<sup>®</sup> is the market leading range of decal papers from Tullis Russell. It is available in several weights and has been developed to suit wide range of ceramic and glass applications.

Thanks to years of experience and a technical understanding of customers requirements, we have created the market leading range of high-quality waterslide decal papers. Our transfer papers are relied upon throughout the world to give consistent printing, problem free application and outstanding decoration results.