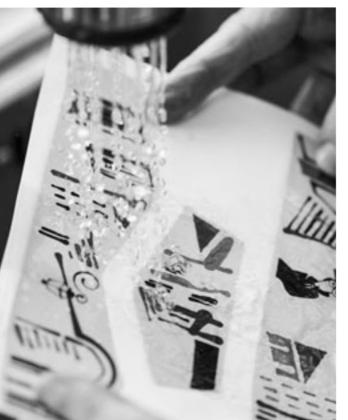

# Waterslide Decal Makeup

- 1. trucal<sup>®</sup> paper
- 2. Colours or inks
- 3. Covercoat laquer