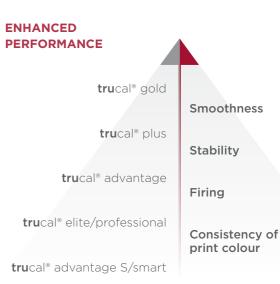

| Waterslide Products                            | Application | Printing<br>Method | Base<br>Colours | Format       |
|------------------------------------------------|-------------|--------------------|-----------------|--------------|
| trucal® gold                                   | Waterslide  | Screen             | White           | Sheets/Rolls |
| <b>tru</b> cal® plus                           | Waterslide  | Screen/Offset      | White/Blue      | Sheets/Rolls |
| <b>tru</b> cal® advantage                      | Waterslide  | Screen/Offset      | White/Blue      | Sheets/Rolls |
| <b>tru</b> cal <sup>®</sup> elite/professional | Waterslide  | Screen/Offset      | White           | Sheets/Rolls |
| <b>tru</b> cal <sup>®</sup> smart/advantages   | Waterslide  | Screen/Offset      | White           | Sheets/Rolls |

#### Features

- Superior waterslide papers
- Fast release and decal mobility
- Clean firing gum
- Optimised for variable print conditions
- Excellent stiffness and stability
- Available in different sizes

#### BENEFITS

- Superior registration and trouble free printing
- Clean defect free glass and ceramic firings
- Blemish free firings for precious metals
- Bespoke application solutions
- Designed for both screen and offset printing
- Reduce production wastage