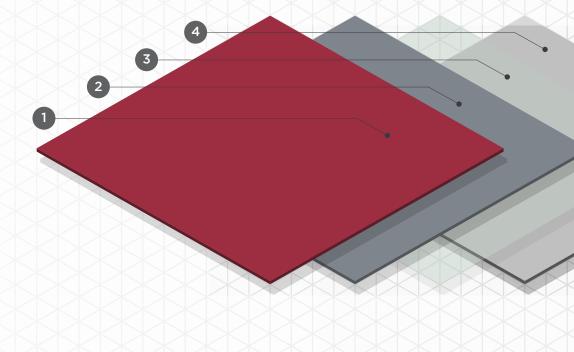

- Download full list of security features ▼
- Download House Visa specification \( \neg \)

- 1. Specialist coatings available e.g. sensitization.
- 2. Coating creates improved adhesion and quality of holograms and foils.
- 3. Covert embossed.
- 4. Security features in the paper, sealed in by the coating e.g. fibres, watermarks.
- 5. Secure adhesives.

#### **VISA PAPER BENEFITS**

- Schengen qualified supplier.
- Compliant with ICAO9309, European Union & US waiver programme standards. Manufactured in a secure & controlled environment.
- 'Dry edge' designed for trouble-free intaglio conversion.
- Bespoke covert/overt solutions in the Paper or Coating:
- Paper Frangibility, watermarks, chemical sensitisation, visible and UV visible fibres, toner adhesion.
- Coating Covert images, IR taggants, chemical sensitisation, fibres and sparklers.