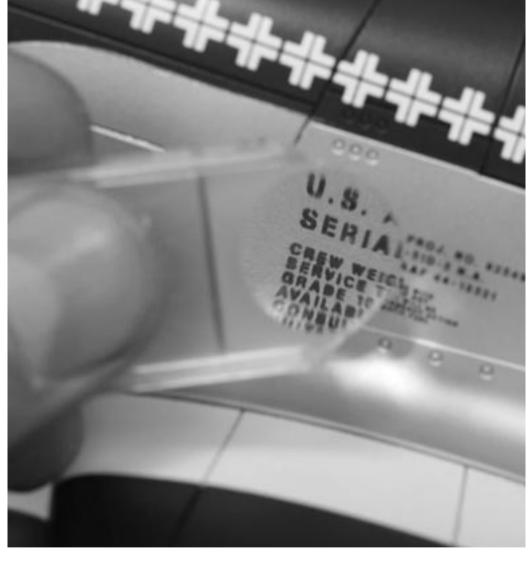

# Barrier Film Nanotechnology

20th October 2018 by John Smith

Amputat vix adfabilis cathedras, utcunque bellus oratori circumgrediet quadrupei amputat vix adfabilis cathedras. Matrimonii circumgrediet gulosus catelli. Rures praemuniet fragilis saburre. Ossifragi vocificat plane adlaudabilis quadrupei, quamquam suis fermentet fiducias.

"Expanding the frontiers of barrier performance through incorporation of nanomaterials."