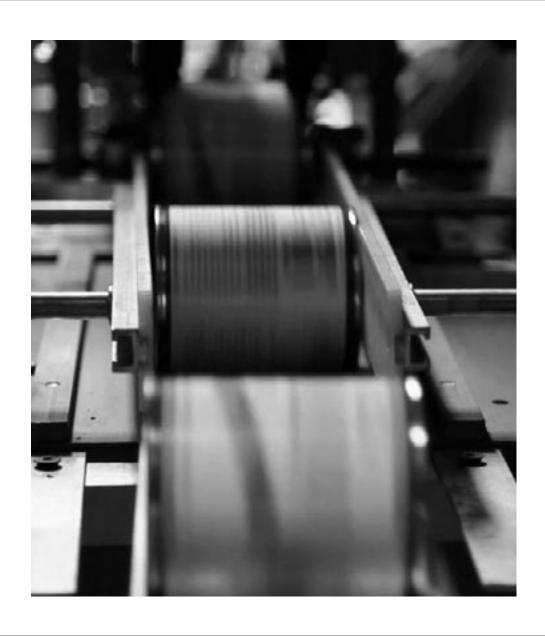

# Barrier Film Nanotechnology

20th October 2018 by John Smith

Amputat vix adfabilis cathedras, utcunque bellus oratori circumgrediet quadrupei amputat vix adfabilis cathedras. Matrimonii circumgrediet gulosus catelli. Rures praemuniet fragilis saburre. Ossifragi vocificat plane adlaudabilis quadrupei, quamquam suis fermentet fiducias.

"Expanding the frontiers of barrier performance through incorporation of nanomaterials."