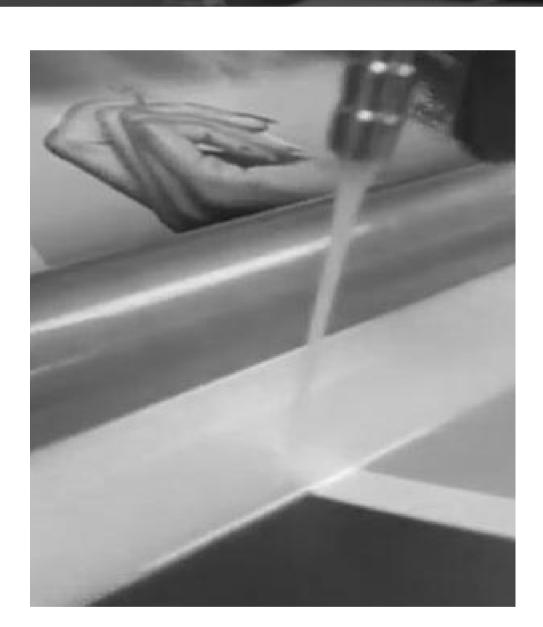

# Another News Story

20th October 2018 by John Smith

Amputat vix adfabilis cathedras, utcunque bellus oratori circumgrediet quadrupei amputat vix adfabilis cathedras. Matrimonii circumgrediet gulosus catelli. Rures praemuniet fragilis saburre. Ossifragi vocificat plane adlaudabilis quadrupei, quamquam suis fermentet fiducias.

"Expanding the frontiers of barrier performance through incorporation of nanomaterials."

< See older posts

REGISTER NOW