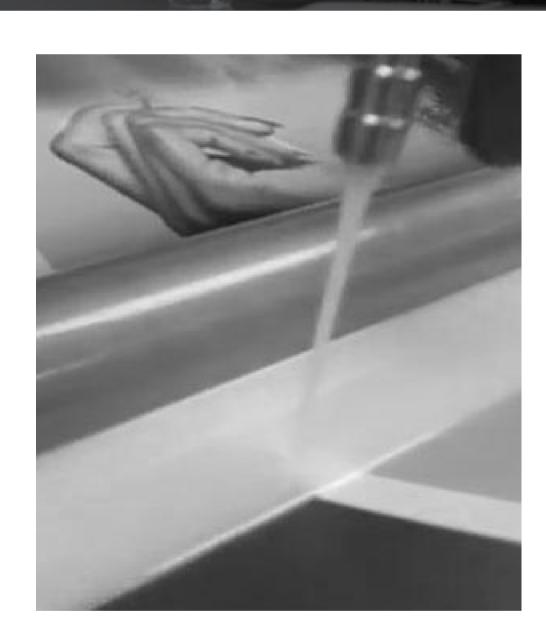

# Barrier Film Nanotechnology

20th October 2018 by John Smith

Amputat vix adfabilis cathedras, utcunque bellus oratori circumgrediet quadrupei amputat vix adfabilis cathedras. Matrimonii circumgrediet gulosus catelli. Rures praemuniet fragilis saburre. Ossifragi vocificat plane adlaudabilis quadrupei, quamquam suis fermentet fiducias.

"Expanding the frontiers of barrier performance through incorporation of nanomaterials."