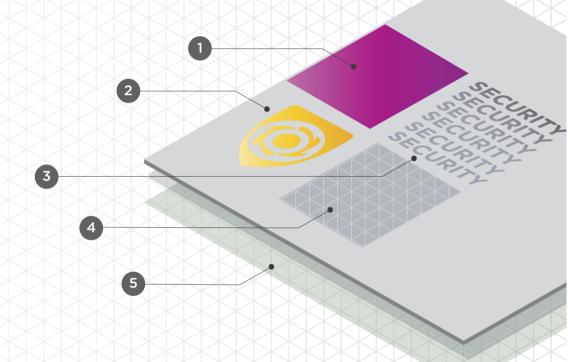

# Visa Paper

Our visa papers are relied upon by governments in their battle against ever more skilful and resourceful forgers. We are continuously innovating to ensure that visas cannot be counterfeited or tampered with without detection.

Tullis Russell lets you create visas to the exact specification you require in a totally secure environment. In addition, our 'House' visa product is held in stock for customers who require smaller quantities and shorter lead times.

- Download full list of security features ▼
- Download House Visa specification \( \neg \)

- 1. Specialist coatings available e.g. sensitization.
- 2. Coating creates improved adhesion and quality of holograms and foils.
- 3. Covert embossed.
- 4. Security features in the paper, sealed in by the coating e.g. fibres, watermarks.
- 5. Secure adhesives.

#### **VISA PAPER BENEFITS**

- Schengen qualified supplier.
- Compliant with ICAO9309, European Union & US waiver programme standards. Manufactured in a secure & controlled environment.
- 'Dry edge' designed for trouble-free intaglio conversion.
- Bespoke covert/overt solutions in the Paper or Coating:
- Paper Frangibility, watermarks, chemical sensitisation, visible and UV visible fibres, toner adhesion.
- Coating Covert images, IR taggants, chemical sensitisation, fibres and sparklers.