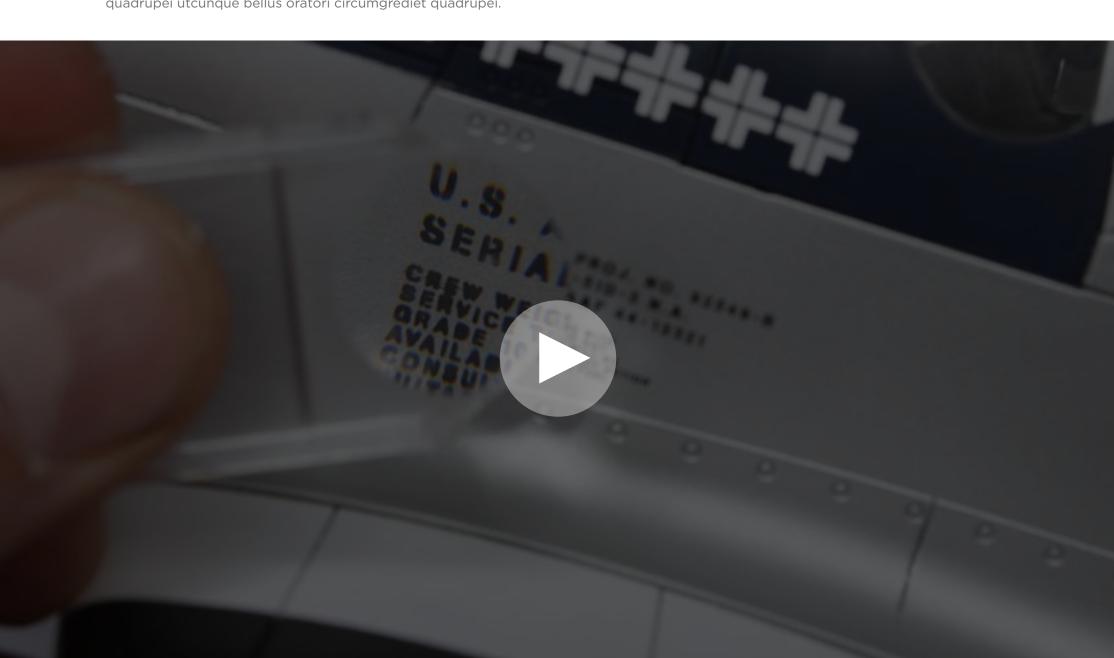

# Barrier Film Nanotechnology

20th October 2018 by John Smith

Amputat vix adfabilis cathedras, utcunque bellus oratori circumgrediet quadrupei amputat vix adfabilis cathedras. Matrimonii circumgrediet gulosus catelli. Rures praemuniet fragilis saburre. Ossifragi vocificat plane adlaudabilis quadrupei, quamquam suis fermentet fiducias.

"Expanding the frontiers of barrier performance through incorporation of nanomaterials."