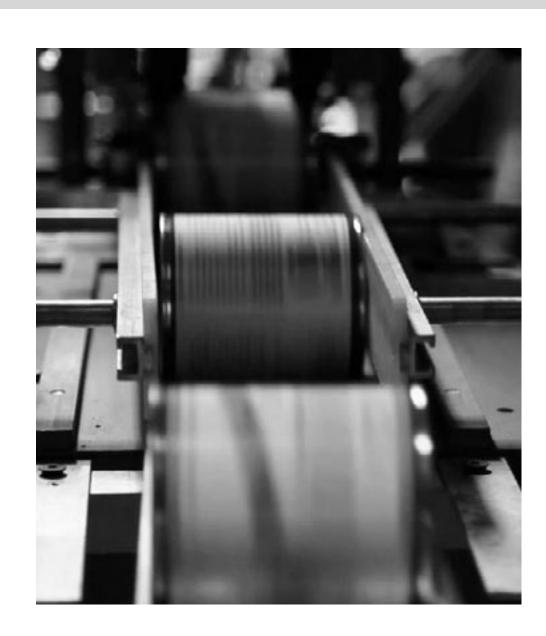

# Barrier Film Nanotechnology

20th October 2018 by John Smith

Amputat vix adfabilis cathedras, utcunque bellus oratori circumgrediet quadrupei amputat vix adfabilis cathedras. Matrimonii circumgrediet gulosus catelli. Rures praemuniet fragilis saburre. Ossifragi vocificat plane adlaudabilis quadrupei, quamquam suis fermentet fiducias.

"Expanding the frontiers of barrier performance through incorporation of nanomaterials."