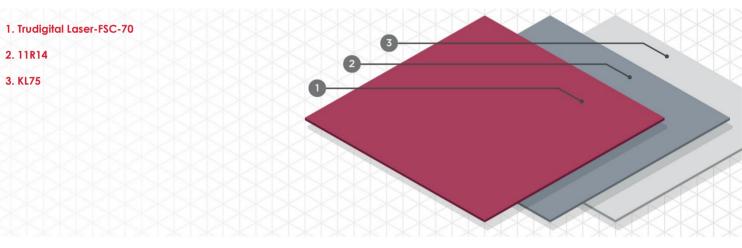

# LABELSTOCK TRUDIGITAL LASER-FSC<sup>™</sup>-70/11R14/KL75

## Facestock

A white laser copy paper which is suitable for flexo, offset, laser and solvent-based inkjet printing techniques.

| Basis weight (g/m2) | 64   | ISO 536  |
|---------------------|------|----------|
| Caliper (µm)        | 74.5 | ISO 534  |
| Whiteness (%)       | 153  | ISO 2471 |

## Adhesive

11R14 is a removable acrylic based pressure sensitive adhesive (PSA). The adhesive is removable from a variety of substrates, including metal, glass, PE and PP.

| Loop Tack (N/25mm)       | 5             | FINAT No. 9 |
|--------------------------|---------------|-------------|
| Peel adhesion (N/25mm)   | 4             | FINAT No. 1 |
| Minimum application temp | 5°C           |             |
| Service temperature      | -10°C to +70C |             |

## **Release liner**

A white, clay coated Kraft paper with excellent dimensional stability and lay flatness.

| Basis weight (g/m2) | 74 | ISO 536 |
|---------------------|----|---------|
| Caliper (µm)        | 73 | ISO 534 |