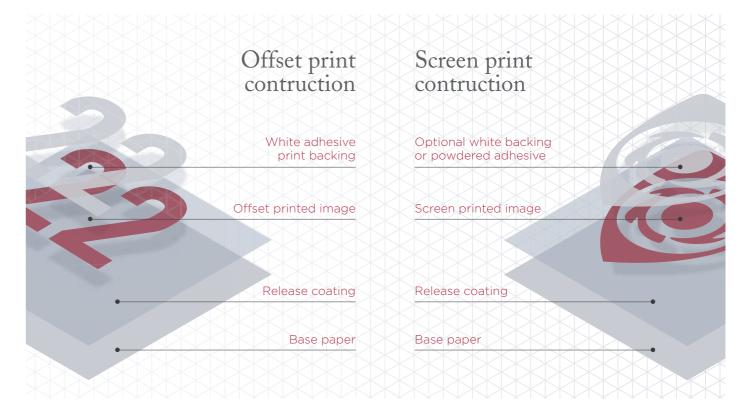

## **FEATURES**

- Specialist screen and offset litho printing transfer papers
- Compatible with specialist PVC free inks, plastisol inks, water based inks, solvent based inks and with powdered adhesives\*
- Ideal for tagless labels
- Excellent dimensional stability and lie flat properties
- Coated on both sides and precision sheeted
- 100% cold peel release
- Formaldehyde free